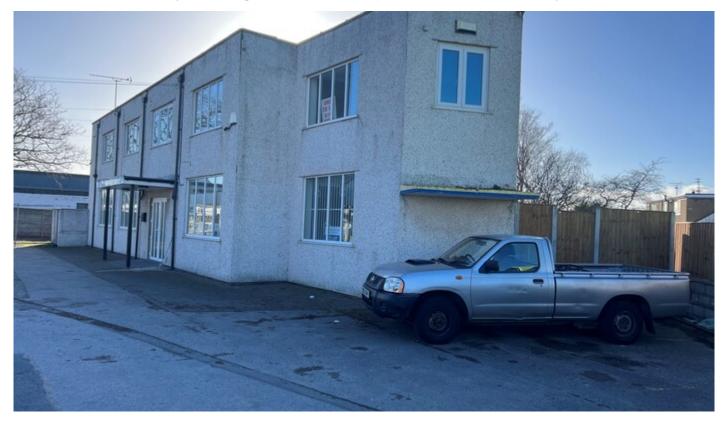

## **Excellent Location - £16,950**

Merchandise Hall, Bay Trading Estate, St. Asaph Avenue, Kinmel Bay

Excellently located detached commercial building situated at the entrance to the Bay Trading Estate, alongside St Asaph Avenue, Kinmel Bay.

Accommodation

Considered suitable for many uses.

Ground Floor – 3013 square feet

First Floor – 2452 square feet.

EPC in process of being prepared.

RENTAL £16,950.00 NO VAT

Viewing by appointment please.

St David's Commercial has not tested any fixtures and fittings and cannot therefore guarantee they are in working order. Your home is at risk if you fail to keep up repayments on a loan or mortgage secured upon it.